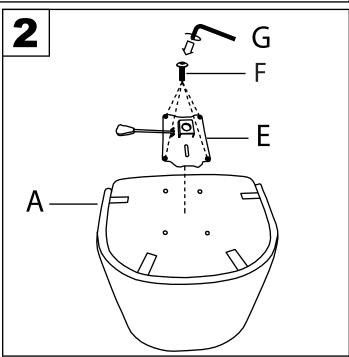

## **4 BENT-LEG TASK CHAIR BASE WITH CASTERS**

Part # OCBS4-CASTAR XX 21-1229











## ⚠ WARNING: SEATING: CHAIR, COUNTER/BAR, OFFICE

- Read all instructions carefully and completely before assembly and use. Retain for future reference.
- Keep plastic bags and small parts away from children.
  Period
- For residential (non-commercial) use only.
- DO NOT stand on product. Use only for intended table purpose.
- · Max weight limit 250 lbs.

- Periodically check for loose hardware; retighten as necessary.
- DO NOT use product if any component becomes damaged.
- DO NOT use power tools to assemble OR overtighten hardware.
- www.LumiSource.com