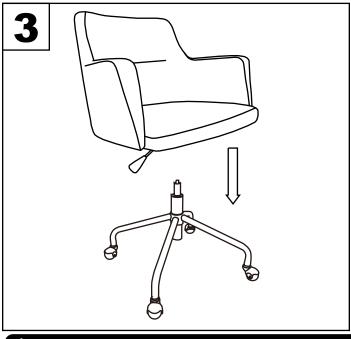

## **4 BENT-LEG TASK CHAIR BASE WITH CASTERS**

Part # OCBS4-CASTAR XX 21-1229











## ⚠ WARNING: SEATING: CHAIR, COUNTER/BAR, OFFICE

- Read all instructions carefully and completely before assembly and use. Retain for future reference.
- Keep plastic bags and small parts away from children.
  Period
- For residential (non-commercial) use only.
- DO NOT stand on product. Use only for intended table purpose.
- · Max weight limit 250 lbs.

- Periodically check for loose hardware; retighten as necessary.
- DO NOT use product if any component becomes damaged.
- DO NOT use power tools to assemble OR overtighten hardware.
- www.LumiSource.com