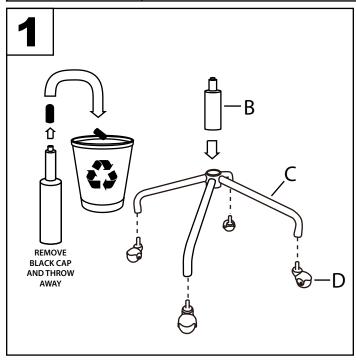

## **4 BENT-LEG TASK CHAIR BASE WITH CASTERS**

Part # OCBS4-CASTAR XX 21-1229











## ⚠ WARNING: SEATING: CHAIR, COUNTER/BAR, OFFICE

- Read all instructions carefully and completely before assembly and use. Retain for future reference.
- Keep plastic bags and small parts away from children.
  Period
- For residential (non-commercial) use only.
- DO NOT stand on product. Use only for intended table purpose.
- · Max weight limit 250 lbs.

- Periodically check for loose hardware; retighten as necessary.
- DO NOT use product if any component becomes damaged.
- DO NOT use power tools to assemble OR overtighten hardware.
- www.LumiSource.com