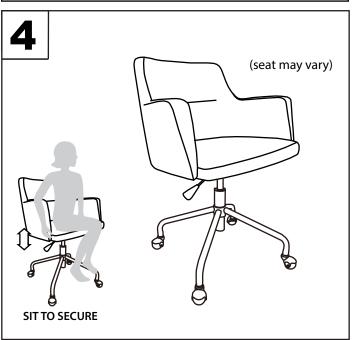

## **4 BENT-LEG TASK CHAIR BASE WITH CASTERS**

Part # OCBS4-CASTAR XX 21-1229











## ⚠ WARNING: SEATING: CHAIR, COUNTER/BAR, OFFICE

- Read all instructions carefully and completely before assembly and use. Retain for future reference.
- Keep plastic bags and small parts away from children.
  Period
- For residential (non-commercial) use only.
- DO NOT stand on product. Use only for intended table purpose.
- · Max weight limit 250 lbs.

- Periodically check for loose hardware; retighten as necessary.
- DO NOT use product if any component becomes damaged.
- DO NOT use power tools to assemble OR overtighten hardware.
- www.LumiSource.com